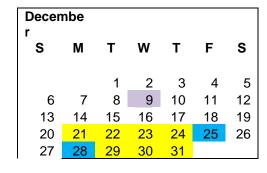

# Holiday Pattern 2026 - 2027

| September |    |    |    |    |    |    |  |  |  |
|-----------|----|----|----|----|----|----|--|--|--|
| S         | М  | Т  | W  | Т  | F  | S  |  |  |  |
|           |    | 1  | 2  | 3  | 4  | 5  |  |  |  |
| 6         | 7  | 8  | 9  | 10 | 11 | 12 |  |  |  |
| 13        | 14 | 15 | 16 | 17 | 18 | 19 |  |  |  |
| 20        | 21 | 22 | 23 | 24 | 25 | 26 |  |  |  |
| 27        | 28 | 29 | 30 |    |    |    |  |  |  |