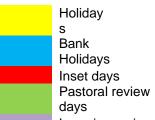

|                          | Starts                           | Ends                                                     | School closed                                                                                                                     |  |  |  |  |  |
|--------------------------|----------------------------------|----------------------------------------------------------|-----------------------------------------------------------------------------------------------------------------------------------|--|--|--|--|--|
| Half term 1              | Monday 1 <sup>st</sup> September | Friday 17 <sup>th</sup> October<br>(normal finish time)  | Pastoral Review Days<br>Monday 1 <sup>st</sup> September<br>Tuesday 2 <sup>nd</sup> September                                     |  |  |  |  |  |
|                          |                                  |                                                          |                                                                                                                                   |  |  |  |  |  |
| Half term 2              | Monday 3 <sup>rd</sup> November  | Friday 19 <sup>th</sup> December<br>at 12:15             | Friday 28 <sup>th</sup> November (INSET) Wednesday 10 <sup>th</sup> December – Learning Review Day - 12:15 finish for learners    |  |  |  |  |  |
| CHRISTMAS / WINTER BREAK |                                  |                                                          |                                                                                                                                   |  |  |  |  |  |
| Half term 3              | Monday 5 <sup>th</sup> January   | Friday 13 <sup>th</sup> February<br>(normal finish time) |                                                                                                                                   |  |  |  |  |  |
|                          |                                  |                                                          |                                                                                                                                   |  |  |  |  |  |
| Half term 4              | Monday 23 <sup>rd</sup> February | Wednesday 1 <sup>st</sup> April<br>at 12.15              | Wednesday 25 <sup>th</sup> March – Learning<br>Review Day- 12:15 finish for<br>learners<br>Thursday 2 <sup>nd</sup> April (INSET) |  |  |  |  |  |
|                          | EAS                              | TER / SPRING BREAK                                       |                                                                                                                                   |  |  |  |  |  |
| Half term 5              | Thursday 16 <sup>th</sup> April  | Friday 22 <sup>nd</sup> May                              | Monday 4 <sup>th</sup> May<br>Bank Holiday                                                                                        |  |  |  |  |  |
|                          |                                  |                                                          |                                                                                                                                   |  |  |  |  |  |
| Half term 6              | Monday 1 <sup>st</sup> June      | Wednesday 22 <sup>nd</sup> July<br>at 12:15              | Monday 29 <sup>th</sup> June (INSET)<br>Wednesday 15 <sup>th</sup> July – Learning<br>Review Day - 12:15 finish for<br>learners   |  |  |  |  |  |
|                          |                                  | SUMMER BREAK                                             |                                                                                                                                   |  |  |  |  |  |

# Holiday Pattern 2025 - 2026

| Septem | September |    |    |    |    |    |  |  |  |
|--------|-----------|----|----|----|----|----|--|--|--|
| S      | M         | Т  | W  | Т  | F  | S  |  |  |  |
|        |           |    |    |    |    |    |  |  |  |
|        | 1         | 2  | 3  | 4  | 5  | 6  |  |  |  |
| 7      | 8         | 9  | 10 | 11 | 12 | 13 |  |  |  |
| 14     | 15        | 16 | 17 | 18 | 19 | 20 |  |  |  |
| 21     | 22        | 23 | 24 | 25 | 26 | 27 |  |  |  |
| 28     | 29        | 30 |    |    |    |    |  |  |  |
|        |           |    |    |    |    |    |  |  |  |

Learning review day - school finishes at 12:15